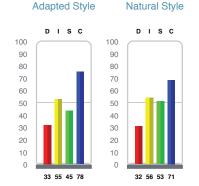

### **Behaviors**

Understand "HOW" a person will act and the behaviors they will exhibit on the job when they come to work and discover "WHY" they are motivated to succeed. The "Talent Insights" report assists companies in matching a candidate's or current employee's "Hard Skills" and "Soft Skills" to the Job's Requirements in order to achieve improved communication skills, maximum productivity, job satisfaction, retention and superior employee performance.