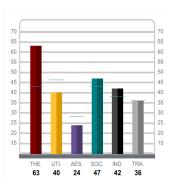

### **Motivators**

Motivators are often referred to as Attitudes, the "WHY" that drives a person's life, actions and decisions. It is a person's way of looking at life; what they value positively or judge negatively which in turn creates a need that drives an individual to act using their behaviors to achieve personal satisfaction.